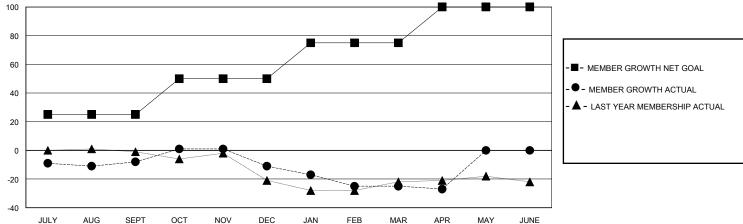

## GOALS AND ACTUAL MEMBERS CUMULATIVE

| DROPPED CLUBS: 0          |     | 27 CLUBS OF 45 ADDED 1 OR MORE<br>NEW MEMBERS | GENDER DISTRIBUTION  MALE 805 (68.22%)  55144 5 274 (34.60%) |              |     |
|---------------------------|-----|-----------------------------------------------|--------------------------------------------------------------|--------------|-----|
| DROPPED MEMBERS           |     |                                               | FEMALE                                                       | 374 (31.69%) |     |
| DECEASED                  | 19  | CLICK HERE FOR CUMULATIVE                     | TOTAL FAMILY UNIT MEMBERS                                    |              | 256 |
| CLUB CANCELLED 0 OTHER 84 |     | MEMBERSHIP DATA                               | FAMILY MEMBERS PAYING HALF                                   |              | 132 |
| TOTAL                     | 103 |                                               |                                                              |              |     |